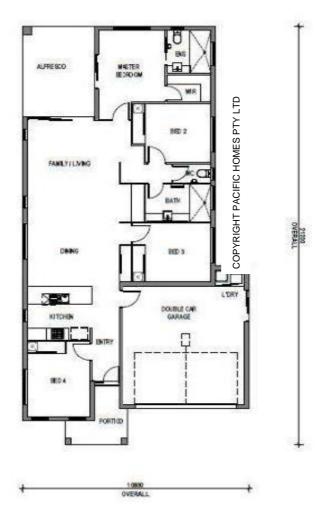

## FEATURES 4 bed 💷 2 bath 📅 2 garage 🛱

- 4 Bedroom, Ensuite & WIR to Main, double lock up garage with remote access
- · Open plan, with outdoor alfresco area
- 2600mm high ceilings & wide passageways
- 2340mm high internal doors
- Completely tiled porch & alfresco area
- Designer kitchen, quality appliance package
- Safety screens to all windows & sliding doors
- High mirrored robe doors
- · Semi-frameless shower screens
- Exposed aggregate driveway
- · Side access to backyard
- Quiet, private location well setback from the street with common driveway to property
- Fencing & gates
- · Soil Test completed with 'M' class soil result

### HOUSE SIZE: 198 sqm LAND SIZE: 584sqm